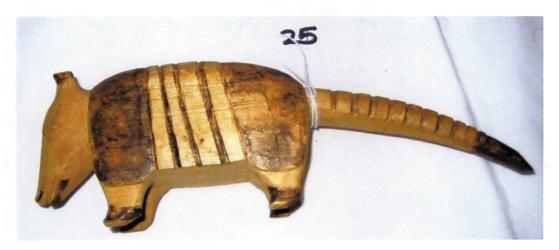

|     |
| Date collected:           |                             |                           |     |
| Collector: (name and      | d information):             |                           | •   |
| Relevant books, not       | es, photographs, etc .      |                           |     |
|                           |                             |                           |     |
| •<br>Additional commen    | ts:                         |                           |     |
| * Source of information   | on:                         |                           |     |
| _                         |                             |                           |     |



Date: April 2009

## UBC Museum of Anthropology **Acquisitions Background Information**

Muratorio No: 25 MOA - Accession No:



Object Name wooden armadillo

Name in original language:

Maker of object (name and information):

Gender of maker:

Materials:

Materials in original language:

Techniques of manufacture:

Date of manufacture:

Usage (by whom and for what purpose):

Specific history of this object (made for whom, used in what situation):

Ownership History: given to Blanca Muratorio,

Associated objects:

| · · · · · · · · · · · · · · · · · · · |                                   |
|---------------------------------------|-----------------------------------|
| Culture of origin:                    | Chachis,                          |
| Place of origin (general              | and specific) Esmeraldas, Ecuador |
| Place collected:                      |                                   |
| Date collecte